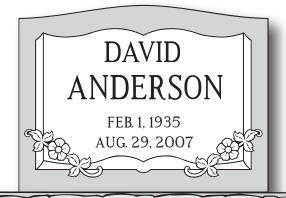

FEB. 1, 1935 AUG. 29, 2007 Foundation is a concrete slab that the headstone will be placed on top of to prevent the headstone from sinking into the ground.

Setting is when the cemetery will place the headstone at the grave site.