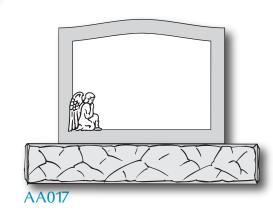

### **CLASSIC SELECTIONS**

If you can think it, we can create it

Pick out a design below

Email madisonavemonuments@gmail.com with the wording

I will email you a proof of your design

You must pay the cemetery foundation fee or setting fee

Foundation is a concrete slab that the headstone will be placed on top of to prevent the headstone from sinking into the ground.

Setting is when the cemetery will place the headstone at the grave site.

Some cemeteries charge either a foundation fee or a setting fee or both.

**CA005** 

Pick out a design below

Email madisonavemonuments@gmail.com with the wording

I will email you a proof of your design

You must pay the cemetery foundation fee or setting fee