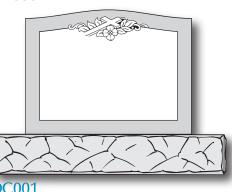

### **CLASSIC SELECTIONS**

If you can think it, we can create it

Pick out a design below

Email madisonavemonuments@gmail.com with the wording

I will email you a proof of your design

You must pay the cemetery foundation fee or setting fee

Foundation is a concrete slab that the headstone will be placed on top of to prevent the headstone from sinking into the ground.

Setting is when the cemetery will place the headstone at the grave site.

Some cemeteries charge either a foundation fee or a setting fee or both.

**CA005** 

Pick out a design below

Email madisonavemonuments@gmail.com with the wording

I will email you a proof of your design

You must pay the cemetery foundation fee or setting fee