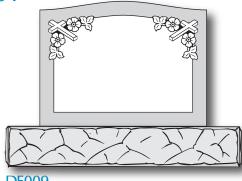

### **CLASSIC SELECTIONS**

If you can think it, we can create it

Pick out a design below

Email madisonavemonuments@gmail.com with the wording

I will email you a proof of your design

You must pay the cemetery foundation fee or setting fee

Foundation is a concrete slab that the headstone will be placed on top of to prevent the headstone from sinking into the ground.

Setting is when the cemetery will place the headstone at the grave site.

Some cemeteries charge either a foundation fee or a setting fee or both.

**CA005** 

Pick out a design below

Email madisonavemonuments@gmail.com with the wording

I will email you a proof of your design

You must pay the cemetery foundation fee or setting fee