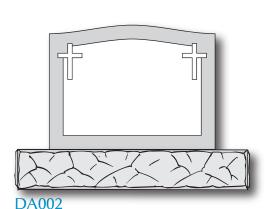

Some cemeteries charge either a foundation fee or a setting fee or both.

**DD001** 

**DE001** 

Pick out a design below

Email madisonavemonuments@gmail.com with the wording

I will email you a proof of your design

You must pay the cemetery foundation fee or setting fee

FEB. 1. 1935 AUG. 29, 2007 Foundation is a concrete slab that the headstone will be placed on top of to prevent the headstone from sinking into the ground.

Setting is when the cemetery will place the headstone at the grave site.

Some cemeteries charge either a foundation fee or a setting fee or both.

**EA016** 

**EA025** 

EB002

Pick out a design below

Email madisonavemonuments@gmail.com with the wording