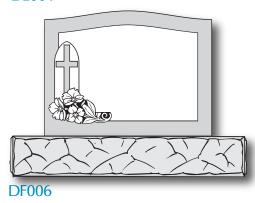

Some cemeteries charge either a foundation fee or a setting fee or both.

**DD001** 

**DE001** 

Pick out a design below

Email madisonavemonuments@gmail.com with the wording

I will email you a proof of your design

You must pay the cemetery foundation fee or setting fee

FEB. 1. 1935 AUG. 29, 2007 Foundation is a concrete slab that the headstone will be placed on top of to prevent the headstone from sinking into the ground.

Setting is when the cemetery will place the headstone at the grave site.

Some cemeteries charge either a foundation fee or a setting fee or both.

**EA016** 

**EA025** 

EB002

Pick out a design below

Email madisonavemonuments@gmail.com with the wording