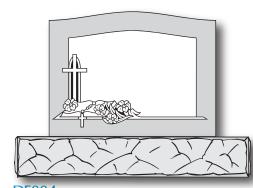

Foundation is a concrete slab that the headstone will be placed on top of to prevent the headstone from sinking into the ground.

Setting is when the cemetery will place the headstone at the grave site.

Some cemeteries charge either a foundation fee or a setting fee or both.

Pick out a design below

Email madisonavemonuments@gmail.com with the wording

I will email you a proof of your design

You must pay the cemetery foundation fee or setting fee

FEB. 1, 1935 AUG. 29, 2007 Foundation is a concrete slab that the headstone will be placed on top of to prevent the headstone from sinking into the ground.

Setting is when the cemetery will place the headstone at the grave site.