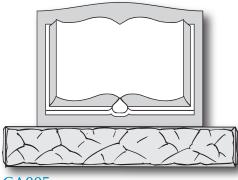

Some cemeteries charge either a foundation fee or a setting fee or both.

**CA005** 

Pick out a design below

Email madisonavemonuments@gmail.com with the wording

I will email you a proof of your design

You must pay the cemetery foundation fee or setting fee

Foundation is a concrete slab that the headstone will be placed on top of to prevent the headstone from sinking into the ground.

Setting is when the cemetery will place the headstone at the grave site.

Some cemeteries charge either a foundation fee or a setting fee or both.

Pick out a design below

Email madisonavemonuments@gmail.com with the wording

I will email you a proof of your design

You must pay the cemetery foundation fee or setting fee