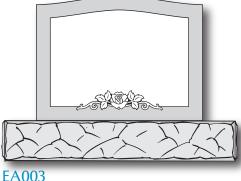

Some cemeteries charge either a foundation fee or a setting fee or both.

**DD001** 

**DE001** 

Pick out a design below

Email madisonavemonuments@gmail.com with the wording

I will email you a proof of your design

You must pay the cemetery foundation fee or setting fee

FEB. 1. 1935 AUG. 29, 2007 Foundation is a concrete slab that the headstone will be placed on top of to prevent the headstone from sinking into the ground.

Setting is when the cemetery will place the headstone at the grave site.

Some cemeteries charge either a foundation fee or a setting fee or both.

**EA016** 

**EA025** 

EB002

Pick out a design below

Email madisonavemonuments@gmail.com with the wording